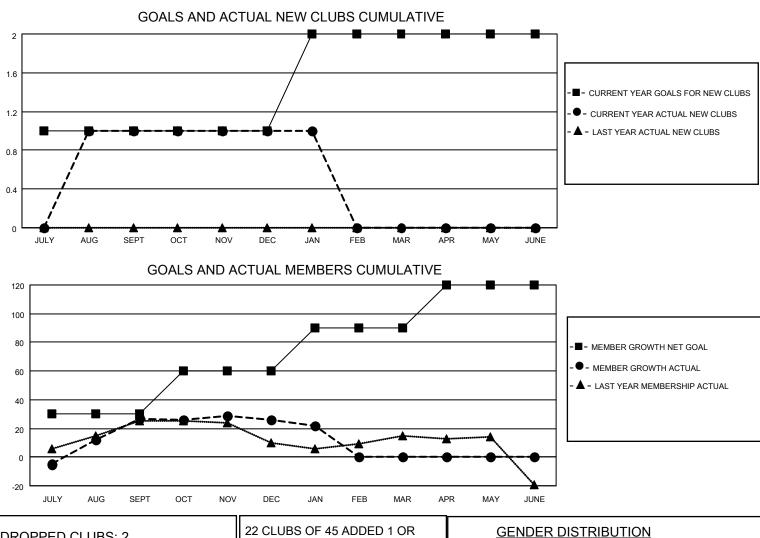

## LOCATION CALIFORNIA

District 4 C6

Results as of: 1/31/2023

| Clubs                 |               |           |               | Members               |                         |                         |                                                    |
|-----------------------|---------------|-----------|---------------|-----------------------|-------------------------|-------------------------|----------------------------------------------------|
| RESULTS FOR 2022-2023 |               |           |               | RESULTS FOR 2022-2023 |                         |                         |                                                    |
| QUARTER               | NEW CLUB GOAL | NEW CLUBS | DROPPED CLUBS | QUARTER MEI           | MBER GROWTH NET<br>GOAL | MEMBER GROWTH<br>ACTUAL | DROPPED<br>MEMBERS ACTUAL<br>(including transfers) |
| JULY/AUG/SEPT         | 1             | 1         | 0             | JULY/AUG/SEPT         | 30                      | 74                      | 40                                                 |
| OCT/NOV/DEC           | 0             | 0         | 1             | OCT/NOV/DEC           | 30                      | 33                      | 27                                                 |
| JAN/FEB/MAR           | 1             | 0         | 1             | JAN/FEB/MAR           | 30                      | 8                       | 10                                                 |
| APR/MAY/JUNE          | 0             | 0         | 0             | APR/MAY/JUNE          | 30                      | 0                       | 0                                                  |